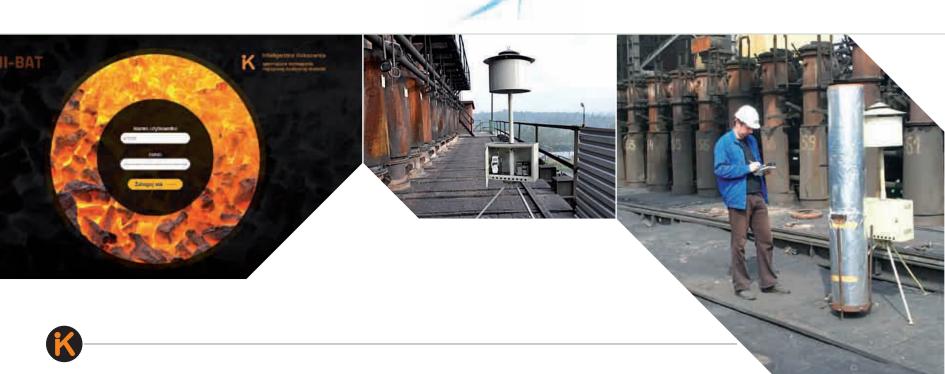

## **EMI-BAT**

**System for monitoring of gugitive gaseous and dust emissions** is the world's first measuring system for determination of air emission from coke oven battery carried out in "on-line" mode.

The system allows for continuous control of concentration of eight substances, in accordance with the guidelines of National Pollutant Release and Transfer Register (PRTR): PM10, LZO, CH4, 4WWA, BaP, anthracene, naphthalene and benzene, in order to generate and collect information about the coke oven battery's condition and compliance with the production procedures.

## **Advantages:**

- ▶ Small dimensions of the measuring system, versatility, mobility and ergonomics
- ▶ Resistant to weather conditions
- ▶ Easy access to the monitored data
- ▶ Low costs of implementation and application
- ▶ Tracking and identification of emergency situations
- ▶ Perfect tool for verification of coke oven battery's conditions and compliance with the production procedures