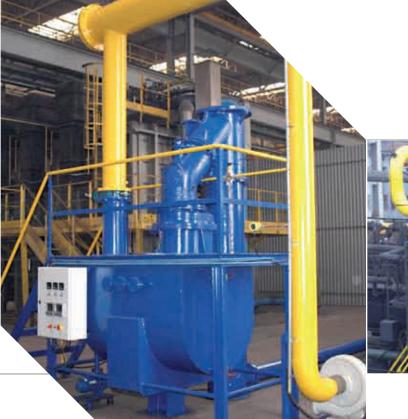

## **ZAREO**

**System for individual pressure regulation in coke battery ovens** is the hybrid technological set comprised of mechanical valve and pressurized water curtain. The specific valve is the patented, innovative element of the system adapter for sequential pressure change in dependence on the amount of gas formed inside the coke oven at particular phases of coal coking cycle.

The solution meets the requirements of Best Available Techniques stated in BAT conclusions, pos.: 46.XI.

## **Advantages:**

- ▶ Simple and reliable construction of regulation and shut off valve
- ▶ Low investment costs and cheap exploitation
- ▶ Suitable for new and adaptable for exploited batteries
- ▶ Reduction of fugitive emission to atmosphere from ovens doors and technological apertures of battery