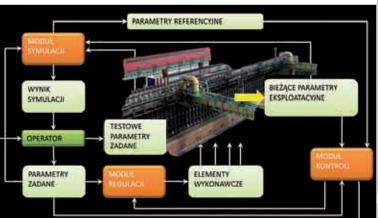

## **SIMBAT**

**Integrated system for master control of coke oven battery operation** is the world's very first digital simulator of coke oven battery operating in real time. It is dedicated to battery performance management and comprises of process simulator and automatic module for exploitation parameters control.

## **Advantages:**

- ▶ Improvement of the production process efficiency and uniform quality of the product
- ▶ Optimization of battery capacity and energy consumption for the battery heating
- ▶ Improvement of coke oven battery management and its exploitation control
- Quick and safe testing of coke oven battery set ups configuration before their implementation to actual operation
- ► Current visualization of physical parameters of every heating channel and battery oven
- ▶ Testing of various operational points of battery/facility