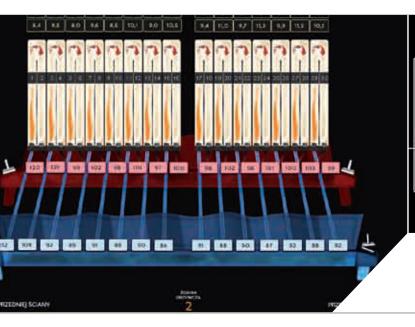

## **SIMBAT**

**Integrated system for master control of coke oven battery operation** is the world's very first digital simulator of coke oven battery operating in real time. It is dedicated to battery performance management and comprises of process simulator and automatic module for exploitation parameters control.

## **Advantages:**

- ▶ Improvement of the production process efficiency and uniform quality of the product
- ▶ Optimization of battery capacity and energy consumption for the battery heating
- ▶ Improvement of coke oven battery management and its exploitation control
- Quick and safe testing of coke oven battery set ups configuration before their implementation to actual operation
- ► Current visualization of physical parameters of every heating channel and battery oven
- ▶ Testing of various operational points of battery/facility