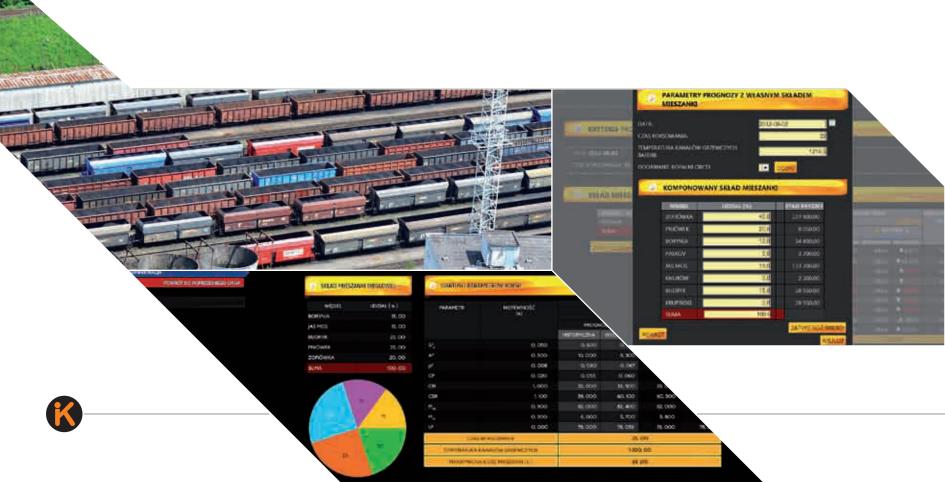

## PCQ

**Computer program for prediction of coke quality parameters** is a numerical simulator compatible with central system for coke oven plant management, which on the basis of parameters of blend coals predicts the final product quality. The program makes an optimize economic approach of coal blend preparation and indicates potential quality malfunctions in coal supply.

## **Advantages:**

- Only Polish system for precise coke quality prediction
- ▶ Very accurate prediction results
- Enables the production of high quality coke regardless of periodical fluctuation of supplied coal quality
- Supports optimize management of blend coals resources

## **Application:**

- At coke plants equipped with computer data base, in which a continuous collection of data on coal and coke quality and technological parameters of coking process is carried out
- Sharing license